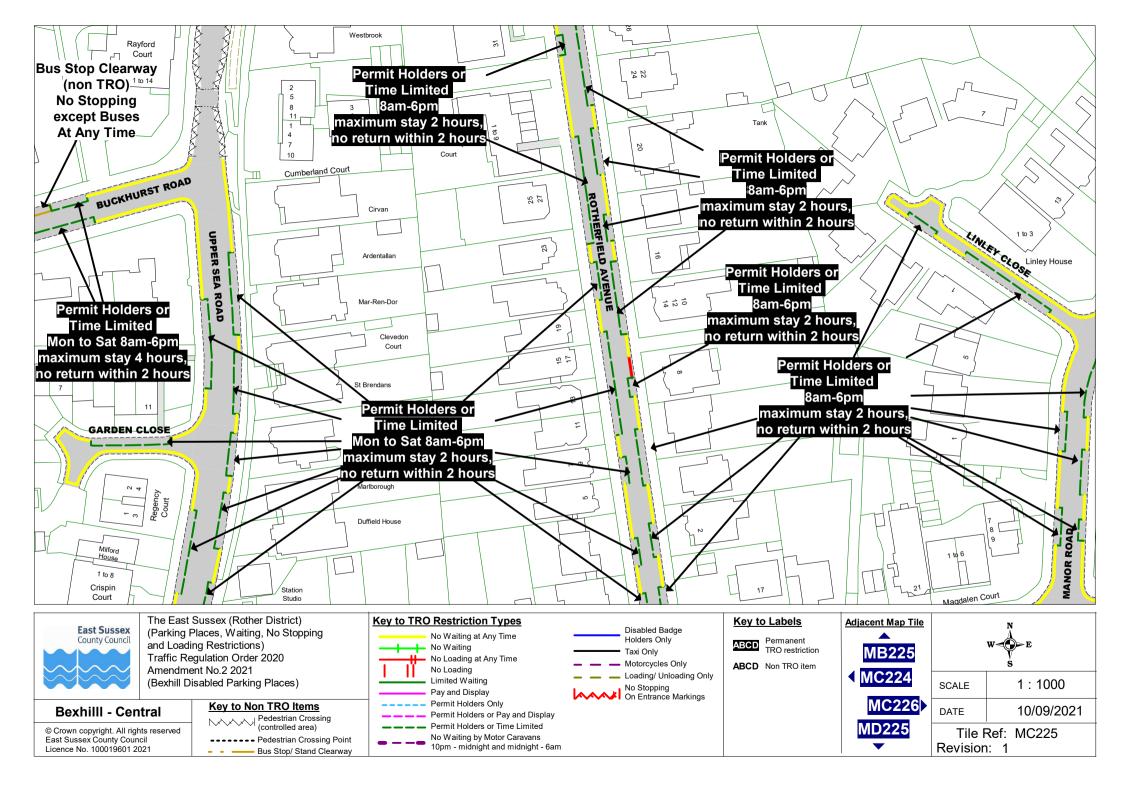

### (i) The Order Plans shall be amended as follows:

| The map tiles below shall be revoked | The map tiles below shall be inserted |
|--------------------------------------|---------------------------------------|
| BEXHILL                              |                                       |
| Overview                             | Overview Revision 1                   |
| MC222                                | MC222 Revision 1                      |
| MC223                                | MC223 Revision 1                      |
| MC225                                | MC225 Revision 1                      |
| MC226                                | MC226 Revision 1                      |
| ME225                                | ME225 Revision 1                      |
| ME226                                | ME226 Revision 1                      |
| MF222                                | MF222 Revision 1                      |
| MF223                                | MF223 Revision 1                      |
| MF225                                | MF225 Revision 1                      |

# **The Order Plans**

**Amendments** 

The East Sussex (Rother District) (Parking Places, Waiting, No Stopping and Loading Restrictions) Traffic Regulation Order 2020 Amendment No.2 Order 2021 (Bexhill Disabled Parking Places)