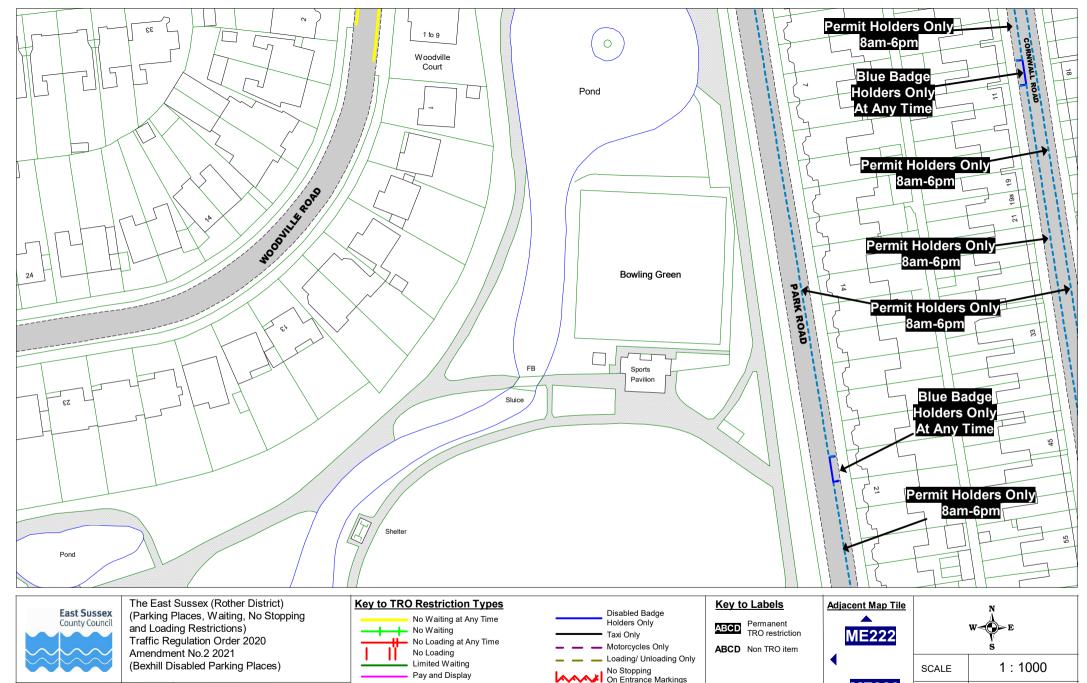

### (i) The Order Plans shall be amended as follows:

| The map tiles below shall be revoked | The map tiles below shall be inserted |
|--------------------------------------|---------------------------------------|
| BEXHILL                              |                                       |
| Overview                             | Overview Revision 1                   |
| MC222                                | MC222 Revision 1                      |
| MC223                                | MC223 Revision 1                      |
| MC225                                | MC225 Revision 1                      |
| MC226                                | MC226 Revision 1                      |
| ME225                                | ME225 Revision 1                      |
| ME226                                | ME226 Revision 1                      |
| MF222                                | MF222 Revision 1                      |
| MF223                                | MF223 Revision 1                      |
| MF225                                | MF225 Revision 1                      |

Bexhill Central Overview

Locations of Parking and Waiting Restrictions

XX000 Exis

Existing tile Ref

XX000

Tile Ref amended by this TRO

© Crown copyright. All rights reserved East Sussex County Council Licence No. 100019601 2021 w <del>♦</del>E