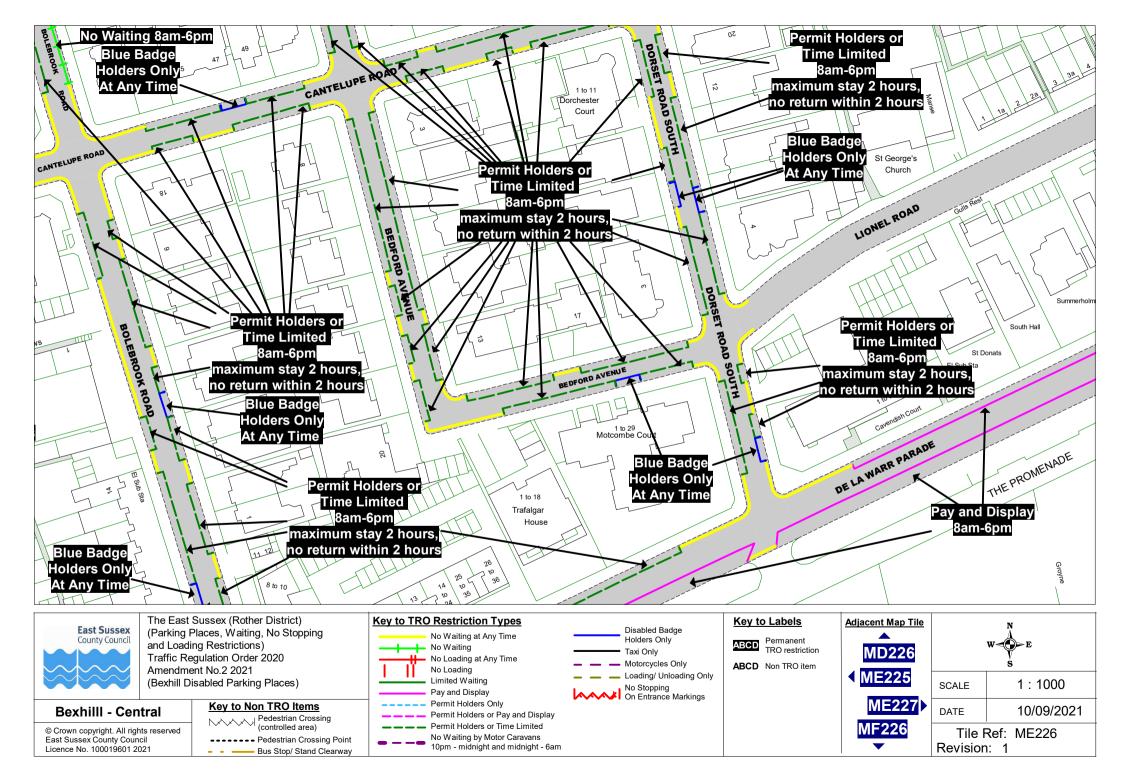

### (i) The Order Plans shall be amended as follows:

| The map tiles below shall be revoked | The map tiles below shall be inserted |
|--------------------------------------|---------------------------------------|
| BEXHILL                              |                                       |
| Overview                             | Overview Revision 1                   |
| MC222                                | MC222 Revision 1                      |
| MC223                                | MC223 Revision 1                      |
| MC225                                | MC225 Revision 1                      |
| MC226                                | MC226 Revision 1                      |
| ME225                                | ME225 Revision 1                      |
| ME226                                | ME226 Revision 1                      |
| MF222                                | MF222 Revision 1                      |
| MF223                                | MF223 Revision 1                      |
| MF225                                | MF225 Revision 1                      |

# **The Order Plans**

**Amendments** 

The East Sussex (Rother District) (Parking Places, Waiting, No Stopping and Loading Restrictions) Traffic Regulation Order 2020 Amendment No.2 Order 2021 (Bexhill Disabled Parking Places)