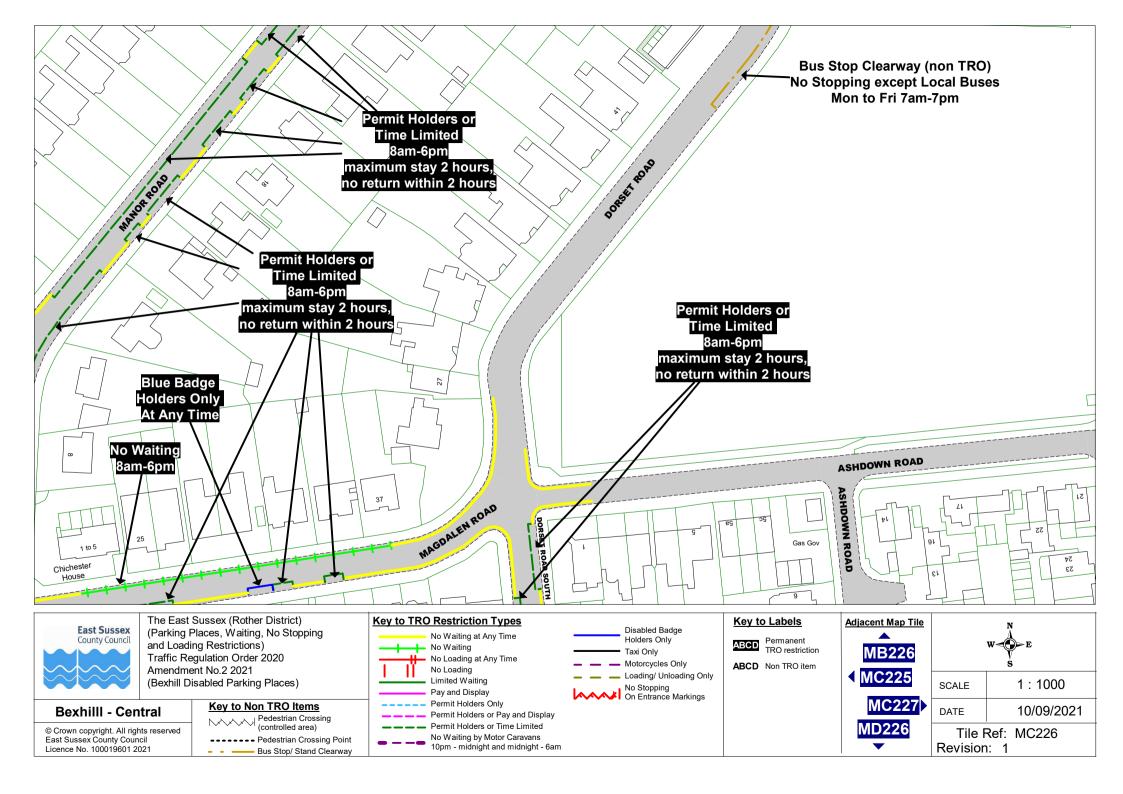

### (i) The Order Plans shall be amended as follows:

| The map tiles below shall be revoked | The map tiles below shall be inserted |
|--------------------------------------|---------------------------------------|
| BEXHILL                              |                                       |
| Overview                             | Overview Revision 1                   |
| MC222                                | MC222 Revision 1                      |
| MC223                                | MC223 Revision 1                      |
| MC225                                | MC225 Revision 1                      |
| MC226                                | MC226 Revision 1                      |
| ME225                                | ME225 Revision 1                      |
| ME226                                | ME226 Revision 1                      |
| MF222                                | MF222 Revision 1                      |
| MF223                                | MF223 Revision 1                      |
| MF225                                | MF225 Revision 1                      |

# **The Order Plans**

**Amendments** 

The East Sussex (Rother District) (Parking Places, Waiting, No Stopping and Loading Restrictions) Traffic Regulation Order 2020 Amendment No.2 Order 2021 (Bexhill Disabled Parking Places)