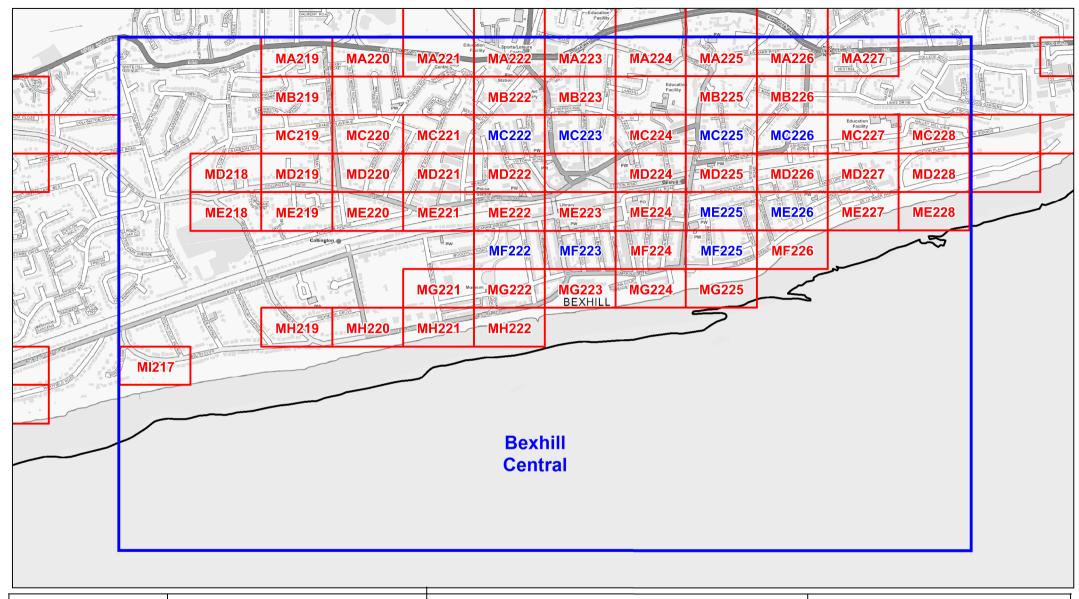

Bexhill Central Overview

Locations of Parking and Waiting Restrictions

XX000 Exis

Existing tile Ref

XX000

Tile Ref amended by this TRO

© Crown copyright. All rights reserved East Sussex County Council Licence No. 100019601 2021 w <del>♦</del>E

SCALE 1:15,000

DATE 10/09/2021

Tile Ref: Overview

Revision 1

**Bexhill - Central** 

© Crown copyright. All rights reserved East Sussex County Council Licence No. 100019601 2021