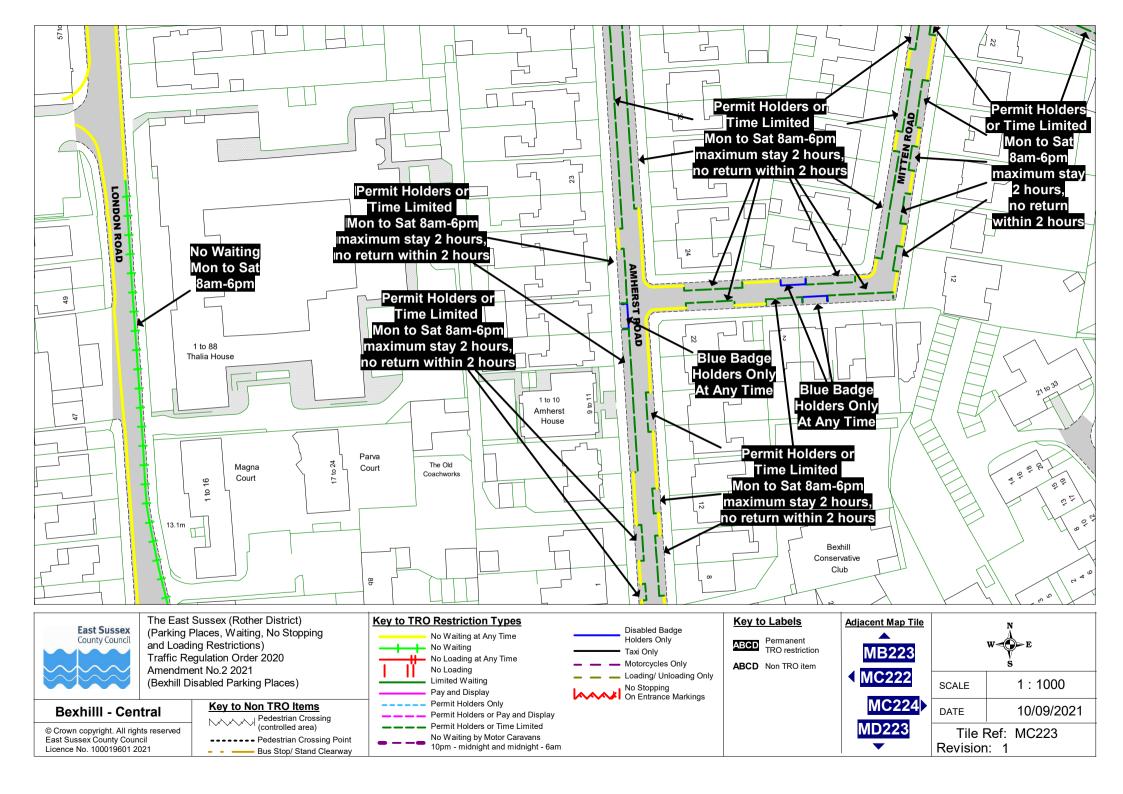

### (i) The Order Plans shall be amended as follows:

| The map tiles below shall be revoked | The map tiles below shall be inserted |
|--------------------------------------|---------------------------------------|
| BEXHILL                              |                                       |
| Overview                             | Overview Revision 1                   |
| MC222                                | MC222 Revision 1                      |
| MC223                                | MC223 Revision 1                      |
| MC225                                | MC225 Revision 1                      |
| MC226                                | MC226 Revision 1                      |
| ME225                                | ME225 Revision 1                      |
| ME226                                | ME226 Revision 1                      |
| MF222                                | MF222 Revision 1                      |
| MF223                                | MF223 Revision 1                      |
| MF225                                | MF225 Revision 1                      |

#### **Key to Non TRO Items**

Pedestrian Crossing (controlled area) ----- Pedestrian Crossing Point Bus Stop/ Stand Clearway

DATE 10/09/2021

Tile Ref: MF222 Revision: 1