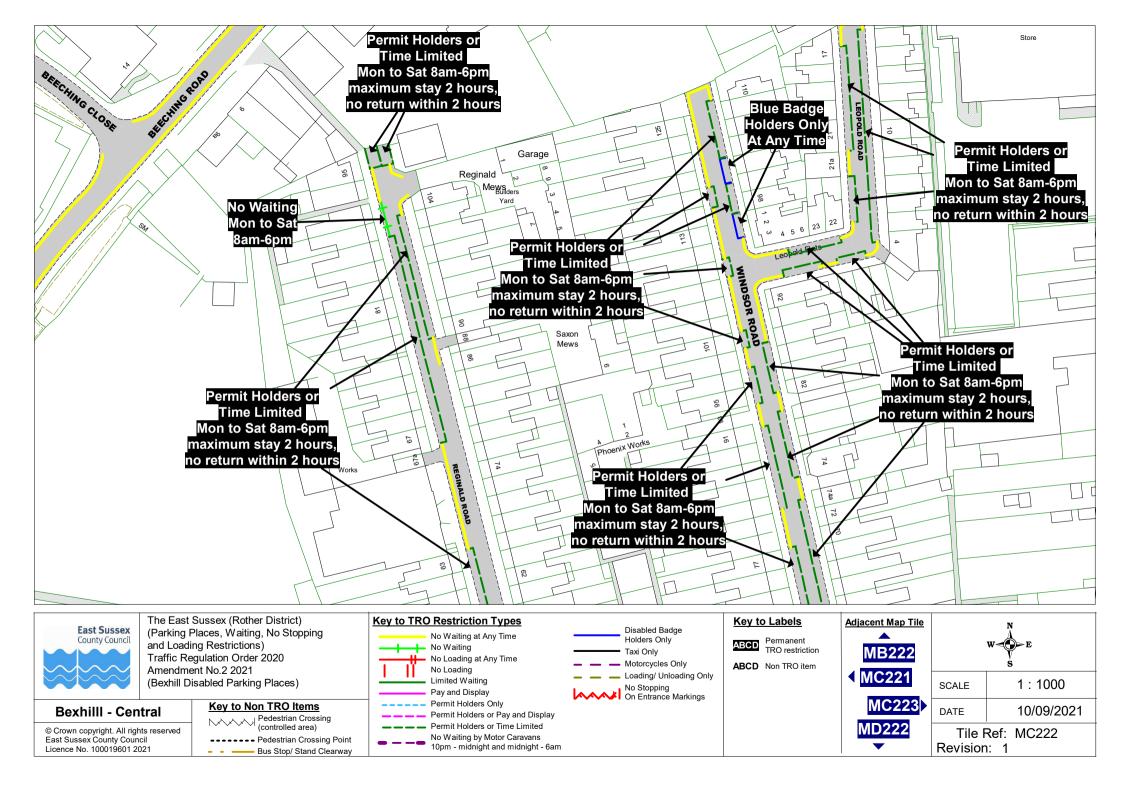

### (i) The Order Plans shall be amended as follows:

| The map tiles below shall be revoked | The map tiles below shall be inserted |
|--------------------------------------|---------------------------------------|
| BEXHILL                              |                                       |
| Overview                             | Overview Revision 1                   |
| MC222                                | MC222 Revision 1                      |
| MC223                                | MC223 Revision 1                      |
| MC225                                | MC225 Revision 1                      |
| MC226                                | MC226 Revision 1                      |
| ME225                                | ME225 Revision 1                      |
| ME226                                | ME226 Revision 1                      |
| MF222                                | MF222 Revision 1                      |
| MF223                                | MF223 Revision 1                      |
| MF225                                | MF225 Revision 1                      |

#### **Key to Non TRO Items**

Pedestrian Crossing (controlled area) ----- Pedestrian Crossing Point Bus Stop/ Stand Clearway

DATE 10/09/2021

Tile Ref: MF222 Revision: 1