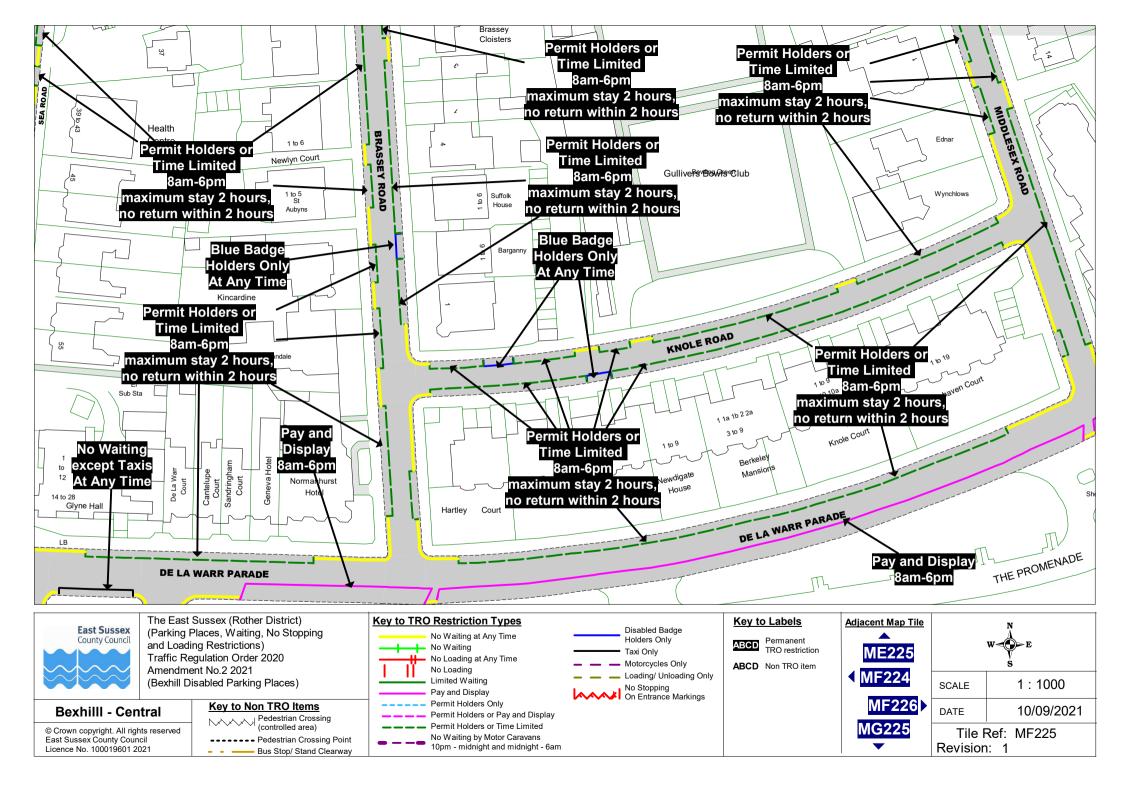

### (i) The Order Plans shall be amended as follows:

| The map tiles below shall be revoked | The map tiles below shall be inserted |
|--------------------------------------|---------------------------------------|
| BEXHILL                              |                                       |
| Overview                             | Overview Revision 1                   |
| MC222                                | MC222 Revision 1                      |
| MC223                                | MC223 Revision 1                      |
| MC225                                | MC225 Revision 1                      |
| MC226                                | MC226 Revision 1                      |
| ME225                                | ME225 Revision 1                      |
| ME226                                | ME226 Revision 1                      |
| MF222                                | MF222 Revision 1                      |
| MF223                                | MF223 Revision 1                      |
| MF225                                | MF225 Revision 1                      |

Bexhill Central Overview

Locations of Parking and Waiting Restrictions

XX000 Exis

Existing tile Ref

XX000

Tile Ref amended by this TRO

© Crown copyright. All rights reserved East Sussex County Council Licence No. 100019601 2021 w <del>♦</del>E