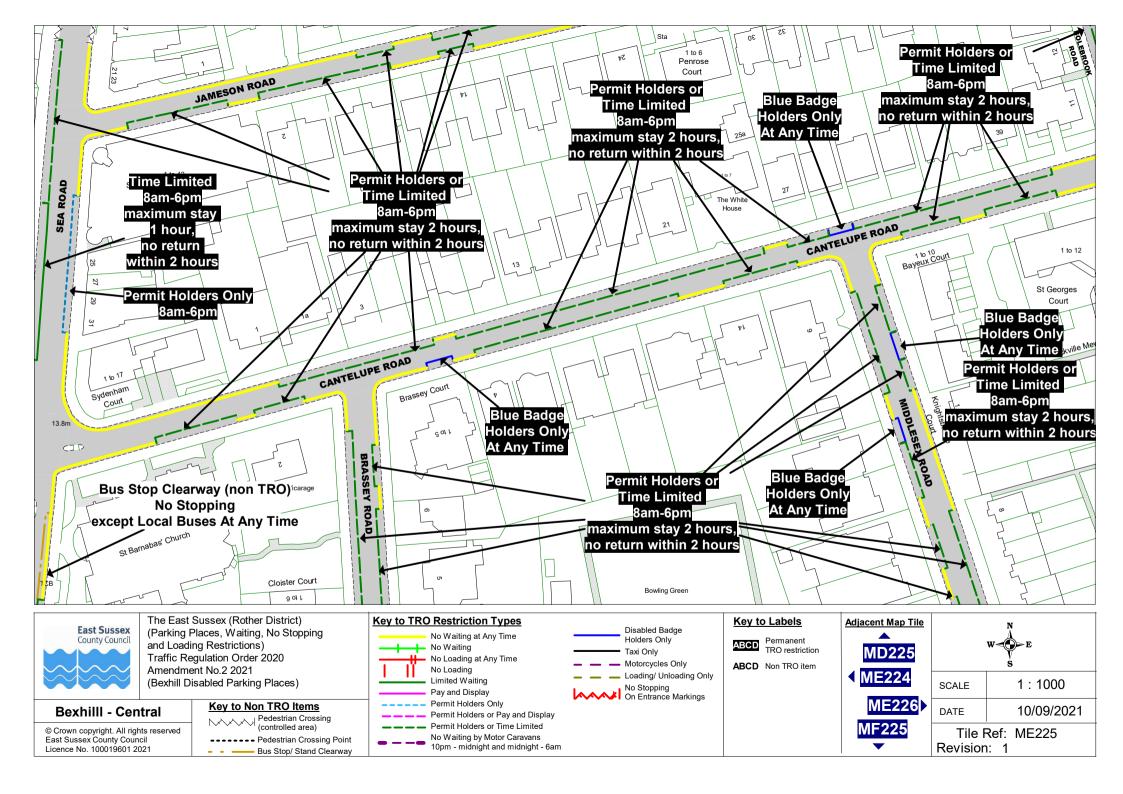

### (i) The Order Plans shall be amended as follows:

| The map tiles below shall be revoked | The map tiles below shall be inserted |
|--------------------------------------|---------------------------------------|
| BEXHILL                              |                                       |
| Overview                             | Overview Revision 1                   |
| MC222                                | MC222 Revision 1                      |
| MC223                                | MC223 Revision 1                      |
| MC225                                | MC225 Revision 1                      |
| MC226                                | MC226 Revision 1                      |
| ME225                                | ME225 Revision 1                      |
| ME226                                | ME226 Revision 1                      |
| MF222                                | MF222 Revision 1                      |
| MF223                                | MF223 Revision 1                      |
| MF225                                | MF225 Revision 1                      |

# **The Order Plans**

**Amendments** 

The East Sussex (Rother District) (Parking Places, Waiting, No Stopping and Loading Restrictions) Traffic Regulation Order 2020 Amendment No.2 Order 2021 (Bexhill Disabled Parking Places)