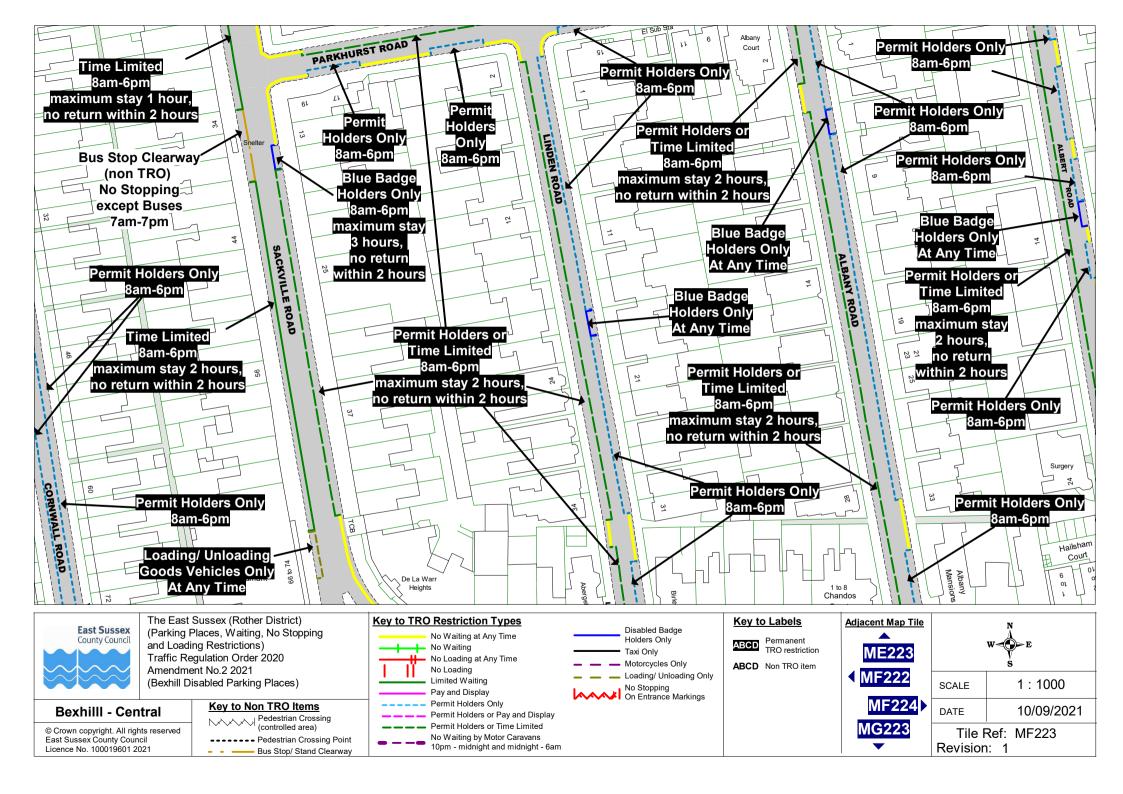

### (i) The Order Plans shall be amended as follows:

| The map tiles below shall be revoked | The map tiles below shall be inserted |
|--------------------------------------|---------------------------------------|
| BEXHILL                              |                                       |
| Overview                             | Overview Revision 1                   |
| MC222                                | MC222 Revision 1                      |
| MC223                                | MC223 Revision 1                      |
| MC225                                | MC225 Revision 1                      |
| MC226                                | MC226 Revision 1                      |
| ME225                                | ME225 Revision 1                      |
| ME226                                | ME226 Revision 1                      |
| MF222                                | MF222 Revision 1                      |
| MF223                                | MF223 Revision 1                      |
| MF225                                | MF225 Revision 1                      |

Bexhill Central Overview

Locations of Parking and Waiting Restrictions

XX000 Exis

Existing tile Ref

XX000

Tile Ref amended by this TRO

© Crown copyright. All rights reserved East Sussex County Council Licence No. 100019601 2021 w <del>♦</del>E